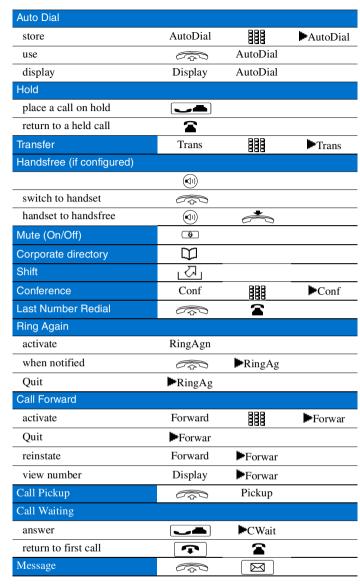

### **Feature Operation**

# **Explanations**

| Legend   |   |                                                            |
|----------|---|------------------------------------------------------------|
|          |   | Lift the handset, or press the DN key, or press the Hands- |
| <b>○</b> |   | free key.                                                  |
|          |   | Replace handset, or press  to end the call.                |
| 888      | 3 | Dial a number.                                             |

| 2       | Press the line (DN) key.                            |
|---------|-----------------------------------------------------|
| ►AutoDl | The flashes when a feature is being programmed. The |
|         | lights steadily when a feature is active.           |